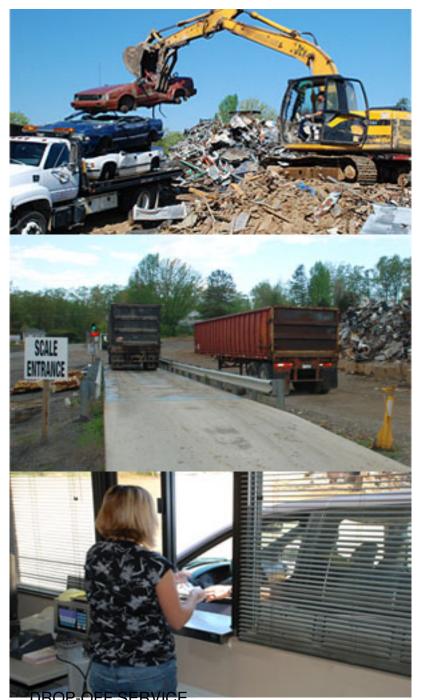

We serve everyone from the individual scrap metal seller to major manufacturing operations. No job is too large or small.

Our scales are open Monday through Saturday. Scrap metal dealers and the public are welcome to deliver their products during business hours.

ARC thrives on customer service. Our convenient drop off area is covered protecting our employees and customers from the elements. Customers can stay in their vehicles while ARC

employees unload the recyclables. For customers receiving payment, ARC has a convenient drive up pay window. Customers never have to get out of their vehicle.