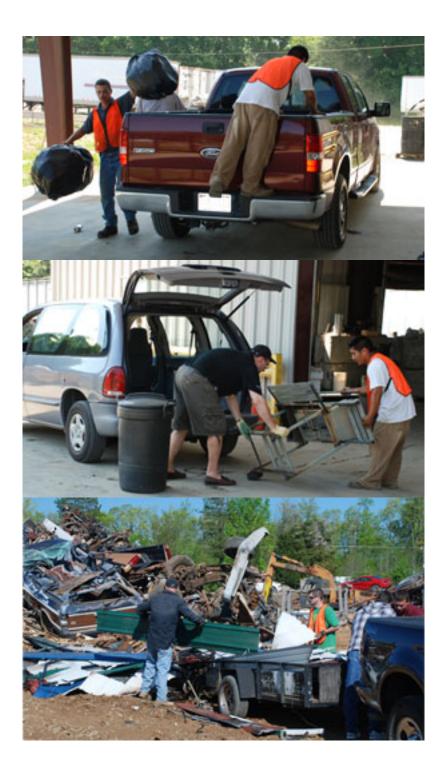

ARC thrives on customer service. Our convenient drop off area is covered protecting our employees and customers from the elements. Customers can stay in their vehicles while ARC

employees unload the recyclables. For customers receiving payment, ARC has a convenient drive up pay window. Customers never have to get out of their vehicle.